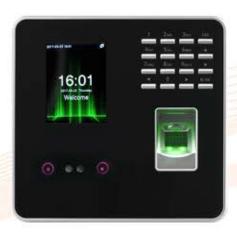

**EB20** 

# Multi-Biometric Time Attendance and Access Control System

## Visual & Audio

Display: 2.8" Color LCD Sound : Stereo Speaker

#### **Features**

- Fingerprint, face, RFID and password 4 type verification mode
- High-speed identification less than 1 second
- TCP/IP Port for Internet connection
- Access Port available to control one lock and exit button
- Optional 5V 1900mAH UPS, standby up to 3 hours